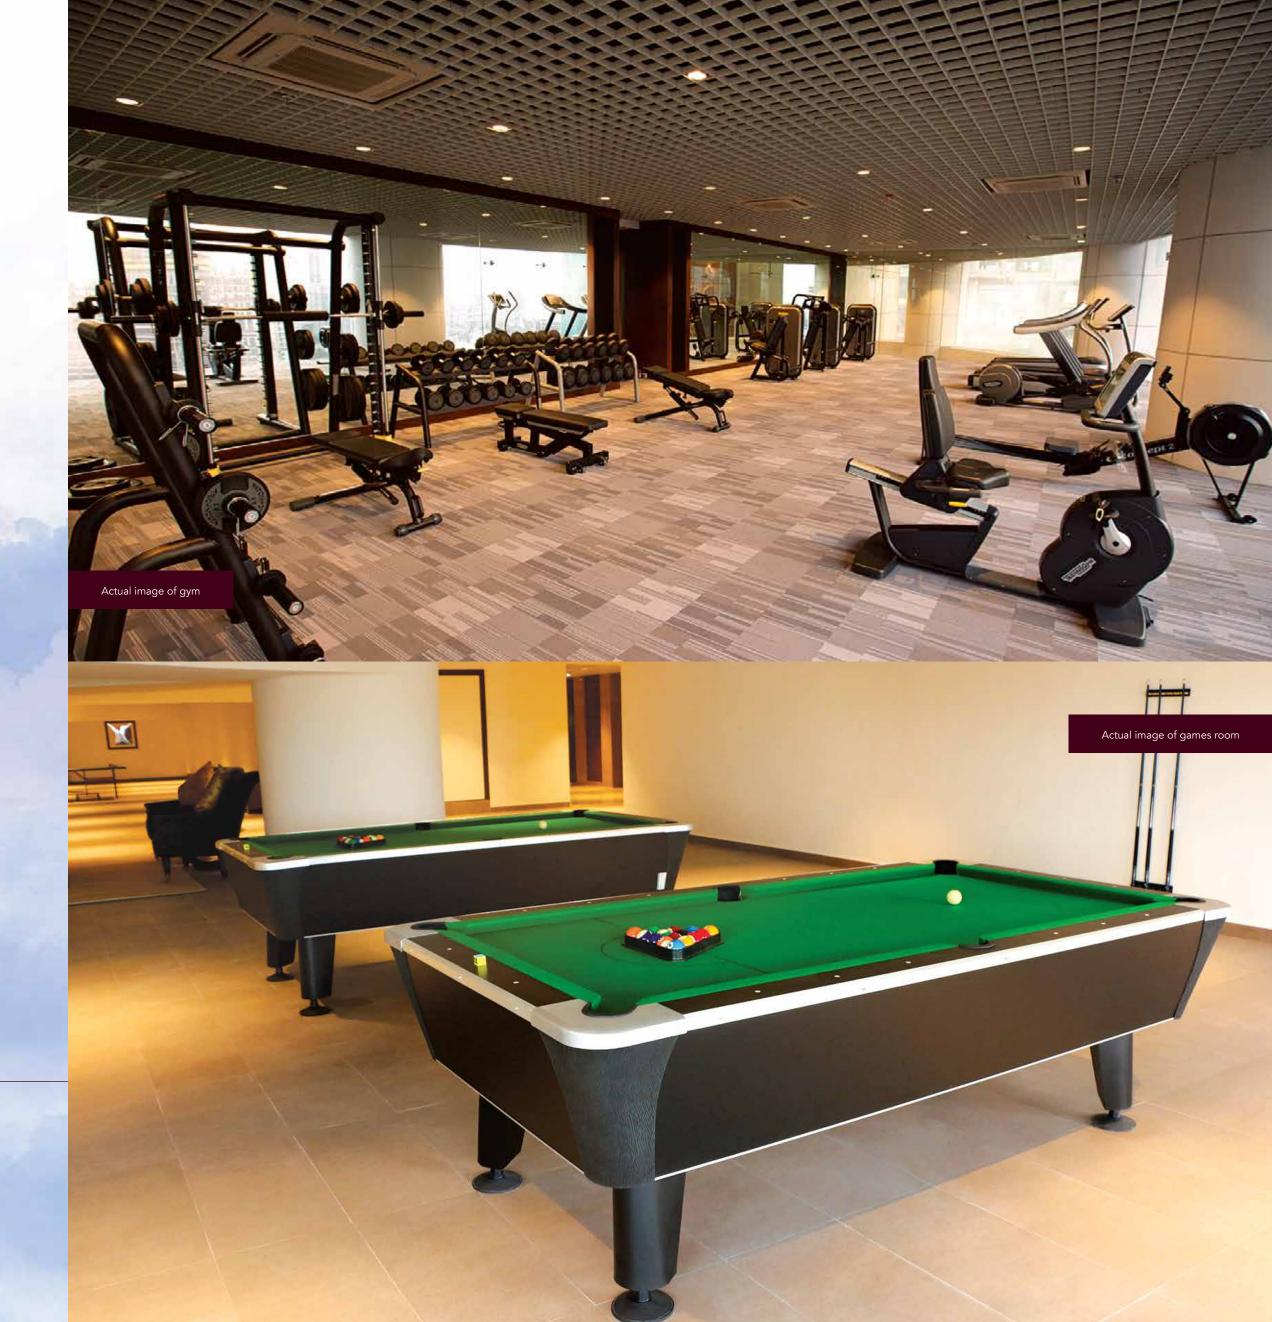

## GET AN ADRENALINE RUSH. SKY-HIGH.

Sweat out your worries at the state-of-the-art gym, yoga and aerobics room. Or just get lost in a conversation with your neighbours while playing snooker, table tennis or cards in the indoor games room.