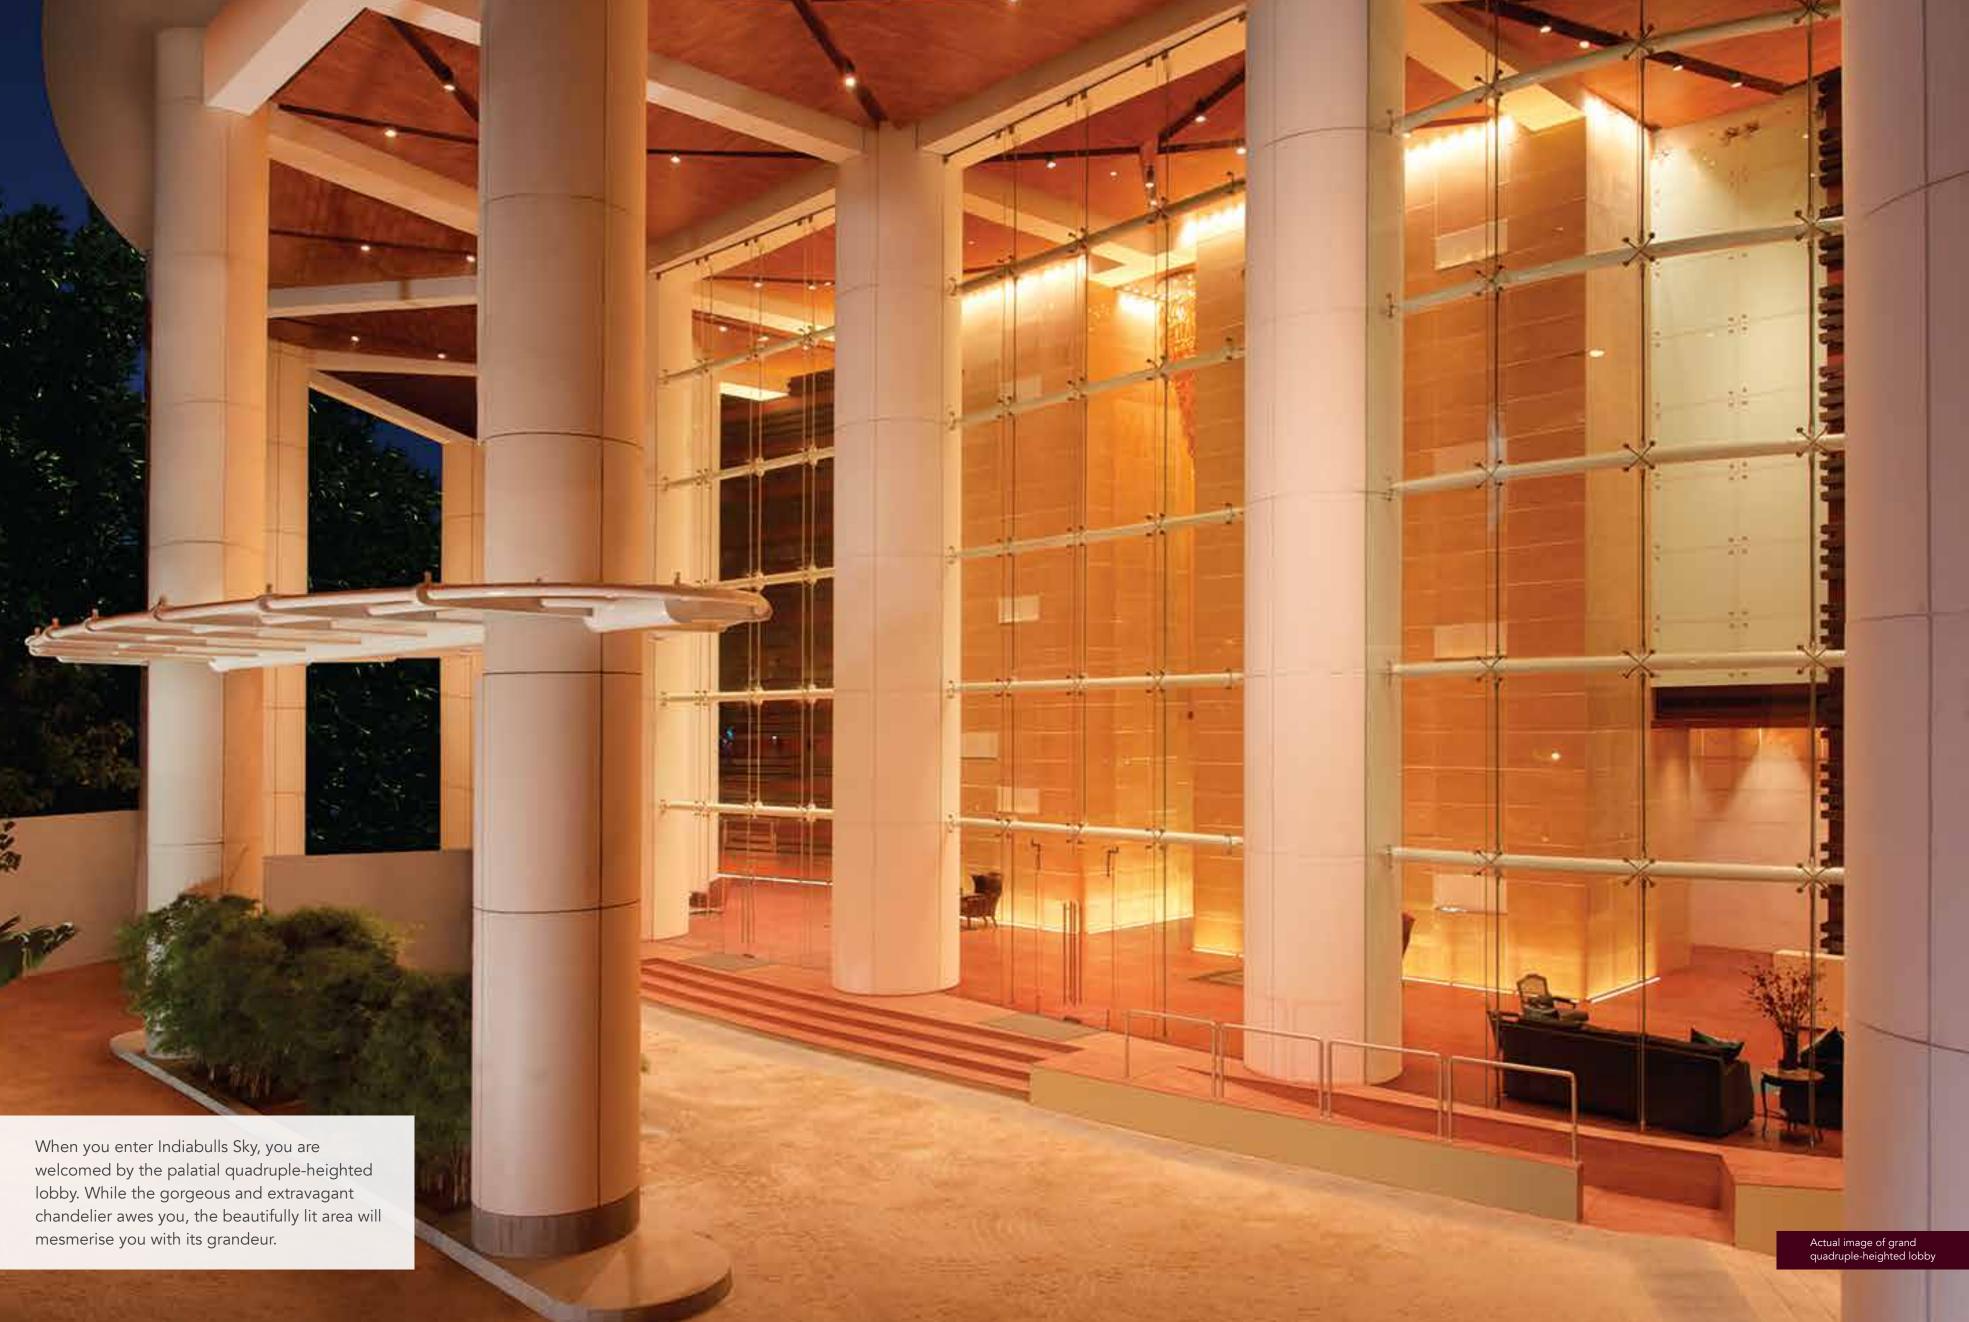

While the superior quality glasses on top and sun louvers provide shading, its high performance double-glazed glasses and double-heighted terraces reduce the heat inside the apartments.

Be it the double-heighted terraces which start from the 16<sup>th</sup> floor onwards, the infinity pool on the 13<sup>th</sup> floor, or the grand quadruple-heighted lobby, each part of the building adds to its elegance.