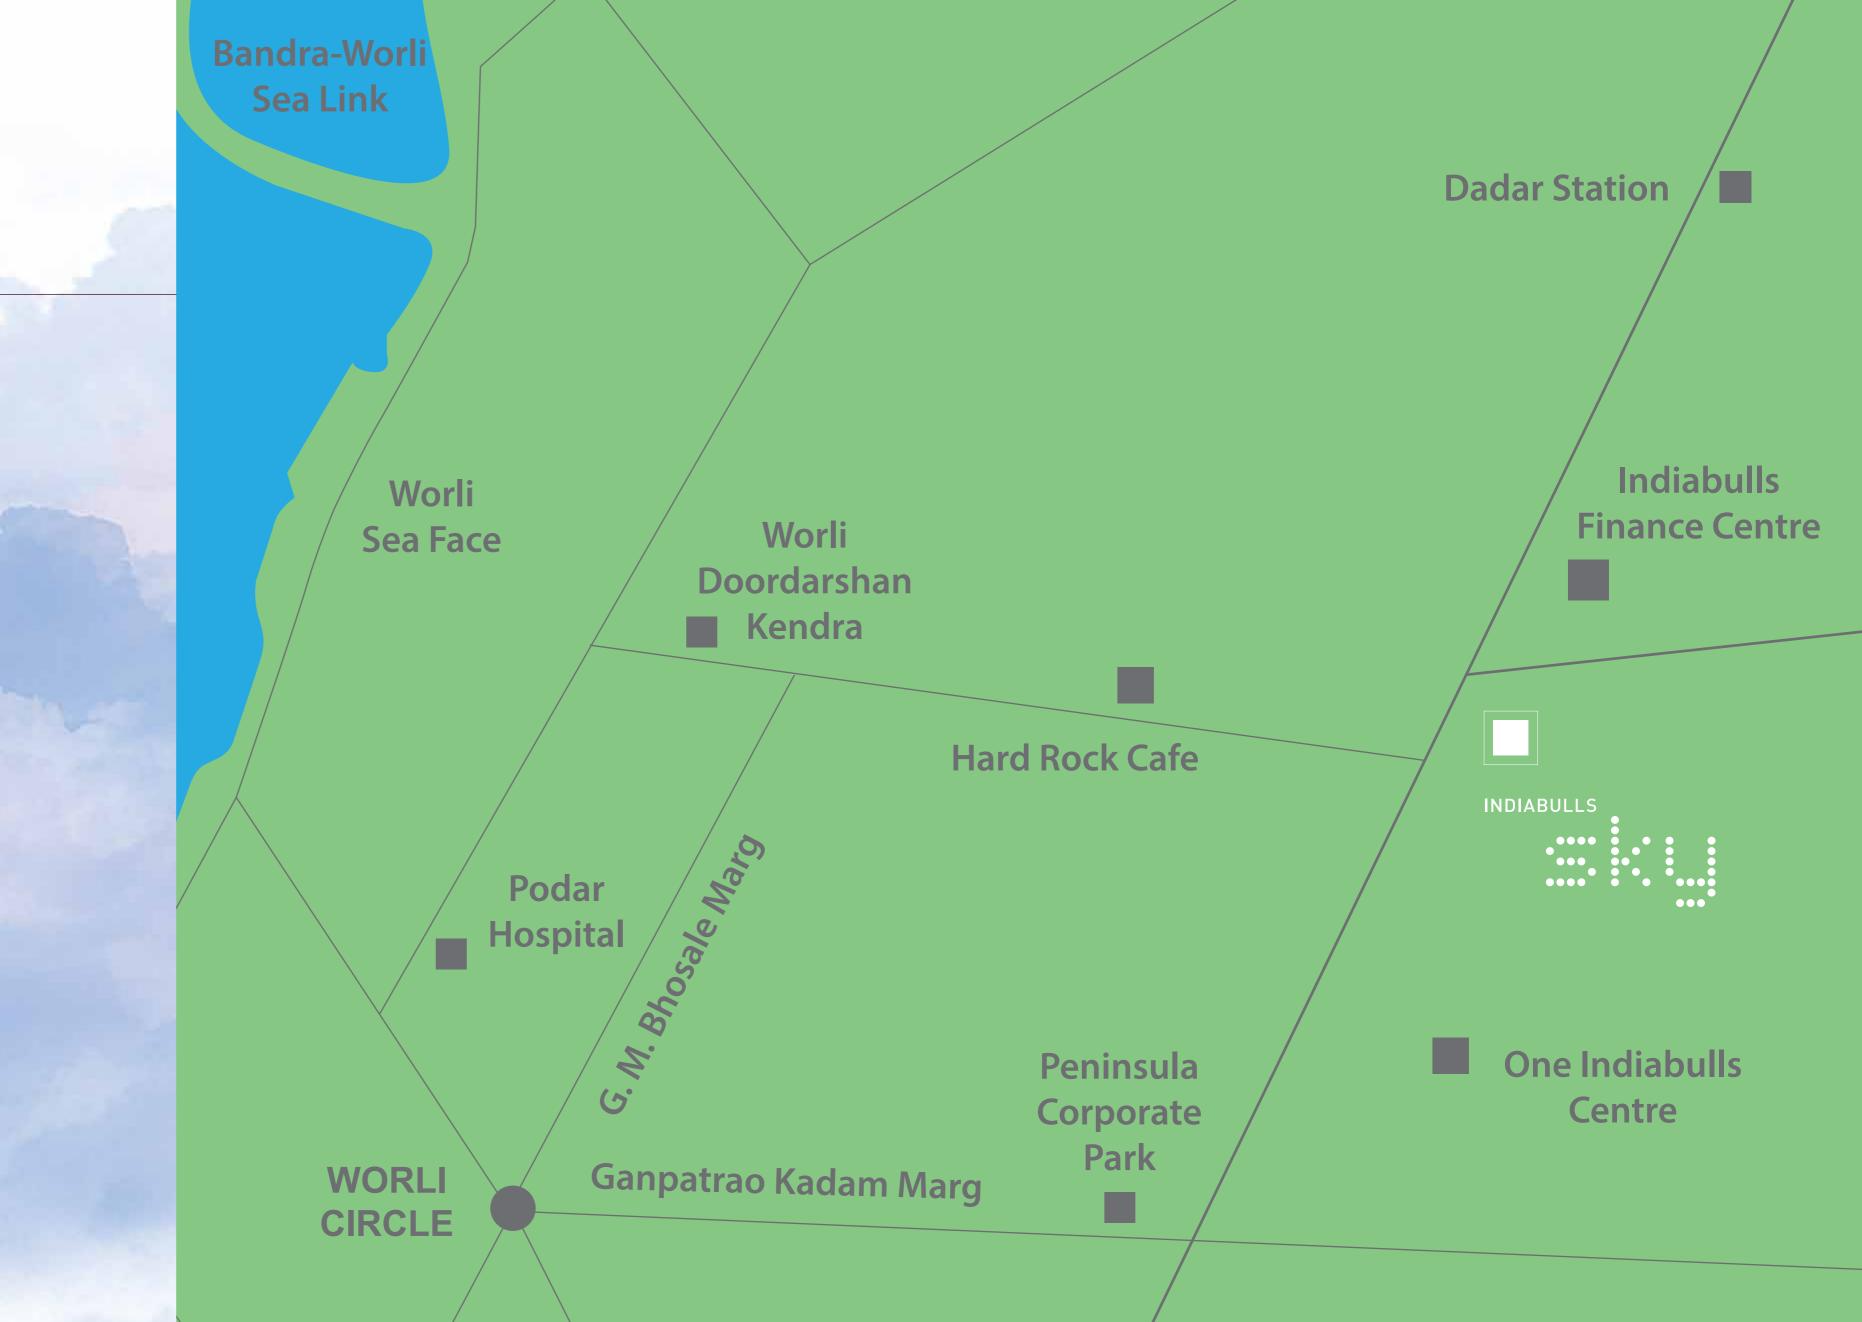

Here, every day, waking up is opening your eyes to a dream.

CONNECTED TO
THE CLOUDS.
AND EVERYTHING
GRAND IN THE CITY.

From Sky, everything is close at hand.
From 5 star hotels like the St. Regis
hotel, Four Seasons and gourmet
restaurants, upscale boutiques,
Palladium Mall, to the prestigious
Willingdon Club, international schools
and the Mahalaxmi Race Course.

That's not all. Nestled at the heart of Mumbai's Central Business District (Parel), Indiabulls Sky offers seamless access to the city's financial hubs like Nariman Point, BKC and others.

- The St. Regis Hotel 6 mins
- Blue Frog 7 mins
- High Street Phoenix 7 mins
- Four Seasons Hotel 10 mins
- Mahalaxmi Race Course 7 mins
  Peninsula Corporate Park 5 mins
- Siddhivinayak Temple 5 mins
- Worli Sea Face 9 min
- Haji Ali 11 mins
- Bandra-Worli Sea Link 19 mins
- International Airport 20 mins
- Eastern Freeway 23 mins