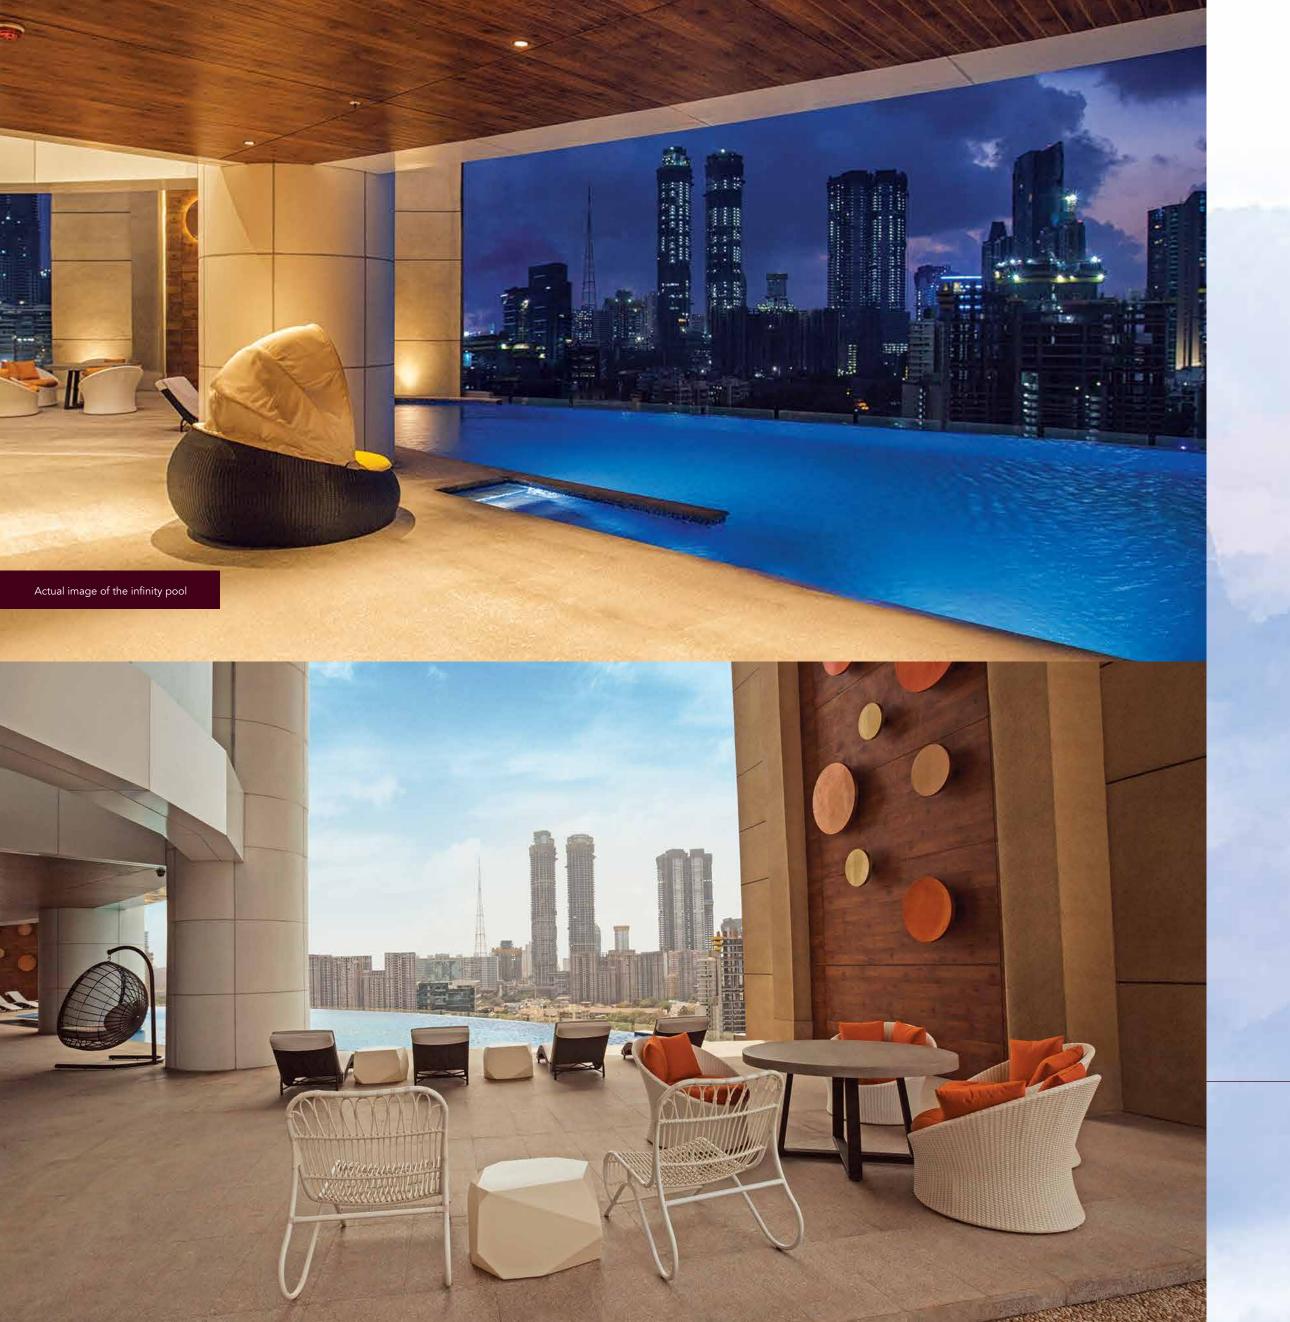

While the superior quality glasses on top and sun louvers provide shading, its high performance double-glazed glasses and double-heighted terraces reduce the heat inside the apartments.

Be it the double-heighted terraces which start from the 16<sup>th</sup> floor onwards, the infinity pool on the 13<sup>th</sup> floor, or the grand quadruple-heighted lobby, each part of the building adds to its elegance.

## LET THE SKY HELP YOU GET REFRESHED.

While swimming in the infinity edge pool on the 13<sup>th</sup> floor, watch the birds fly by. A relaxing swim at the radial pool with the picturesque view of Mumbai's skyline, can enliven your mind, body and soul at any point of the day.

Rejuvenate at the refreshing spa and sauna. Revisit your childhood watching your children play at the outdoor kids' play area. Or just sit by the infinity pool, let all your problems take a backseat and relish the beautiful moment.