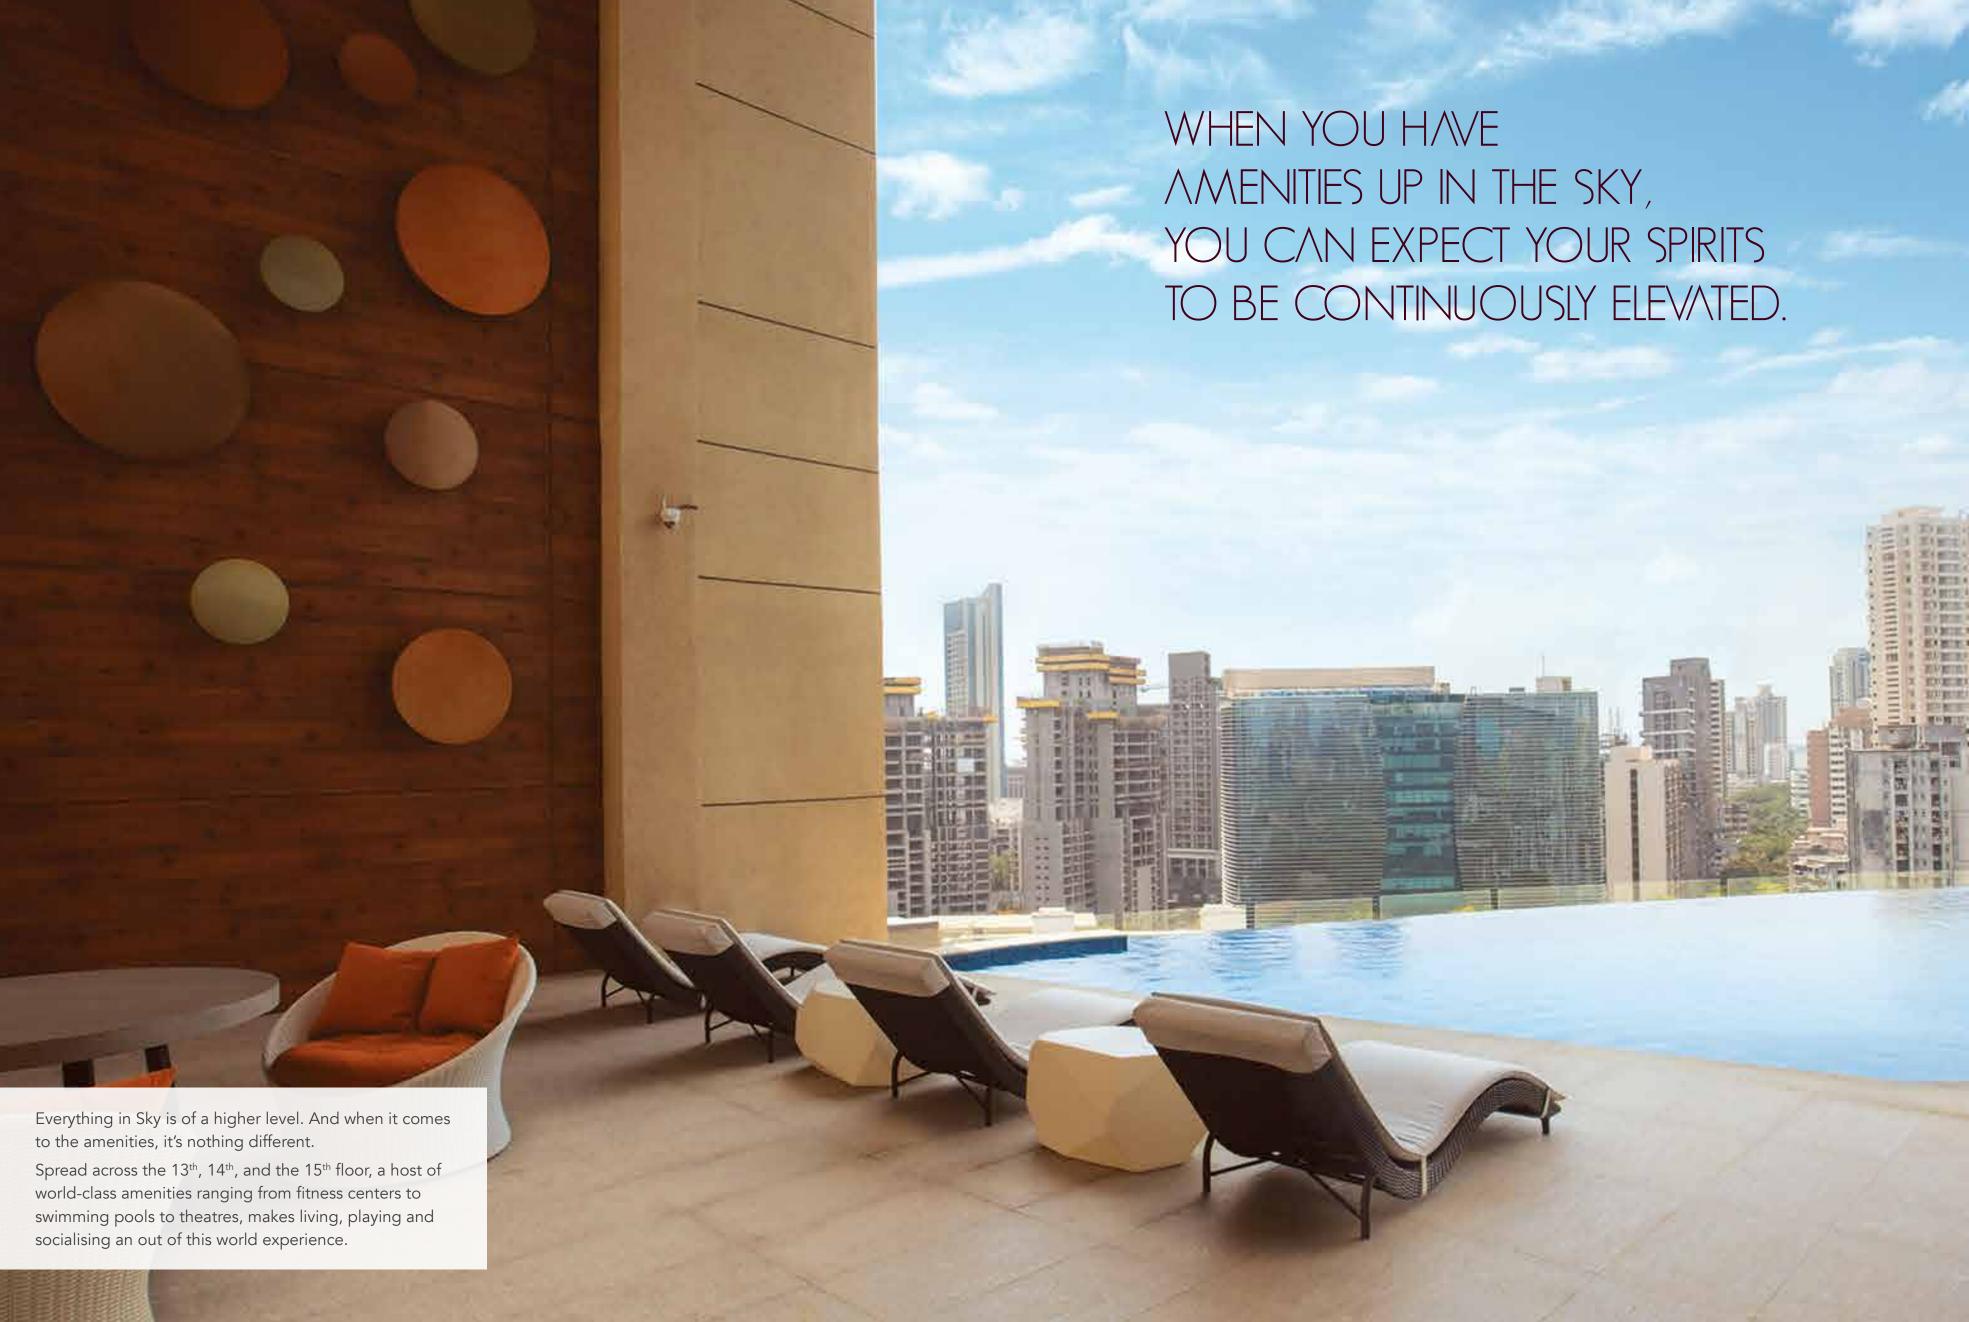

While the superior quality glasses on top and sun louvers provide shading, its high performance double-glazed glasses and double-heighted terraces reduce the heat inside the apartments.

Be it the double-heighted terraces which start from the 16<sup>th</sup> floor onwards, the infinity pool on the 13<sup>th</sup> floor, or the grand quadruple-heighted lobby, each part of the building adds to its elegance.

## LET THE SKY HELP YOU GET REFRESHED.

While swimming in the infinity edge pool on the 13<sup>th</sup> floor, watch the birds fly by. A relaxing swim at the radial pool with the picturesque view of Mumbai's skyline, can enliven your mind, body and soul at any point of the day.

Rejuvenate at the refreshing spa and sauna. Revisit your childhood watching your children play at the outdoor kids' play area. Or just sit by the infinity pool, let all your problems take a backseat and relish the beautiful moment.