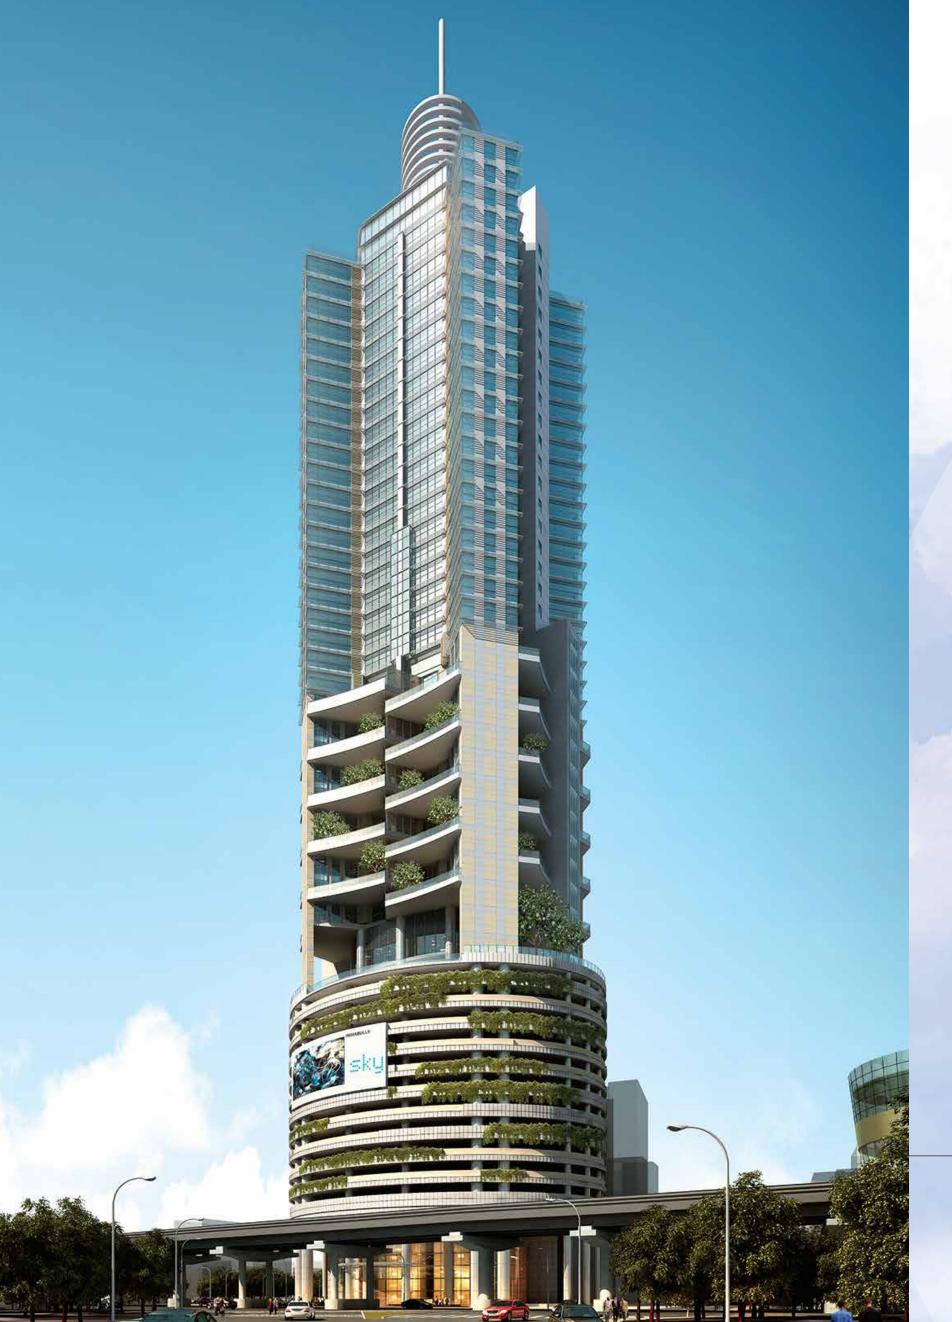

Welcome to Indiabulls Sky.

Developed by the renowned Indiabulls Real Estate, Indiabulls Sky is situated at the heart of the city, within the Central Business District of Lower Parel.

True to its name, life at Indiabulls Sky is elevated to the sky, as from its 16<sup>th</sup> floor, begins the 96 exclusive full-height glazed apartments, and royal villas with majestic terraces, which are now ready for fit outs.

A 48-storey building with access from three sides, it is a perfect blend of open terraces and glass-fronted building.

Living here has its own perks. While it is home to premium services on call, magnificent turnkey interiors and world-class amenities, the unhindered view of the pristine Arabian sea, the wondrous Worli sea link, the lush green Mahalaxmi Race Course and the gorgeous skyline of Mumbai, is certainly the icing on the cake.

## BE MESMERISED. EVERY TIME YOU GAZE UPON THE SKY.

Indiabulls Sky is situated at the heart of the Golden Mile - a glorious stretch which is a perfect harmonisation of the city's legendary residential and commercial landmarks, and the most premium entertainment and lifestyle hubs. A 48-storeyed architectural marvel, its exteriors wonderfully summarise the royal lifestyle of its residents.

While the superior quality glasses on top and sun louvers provide shading, its high performance double-glazed glasses and double-heighted terraces reduce the heat inside the apartments.

Be it the double-heighted terraces which start from the 16<sup>th</sup> floor onwards, the infinity pool on the 13<sup>th</sup> floor, or the grand quadruple-heighted lobby, each part of the building adds to its elegance.