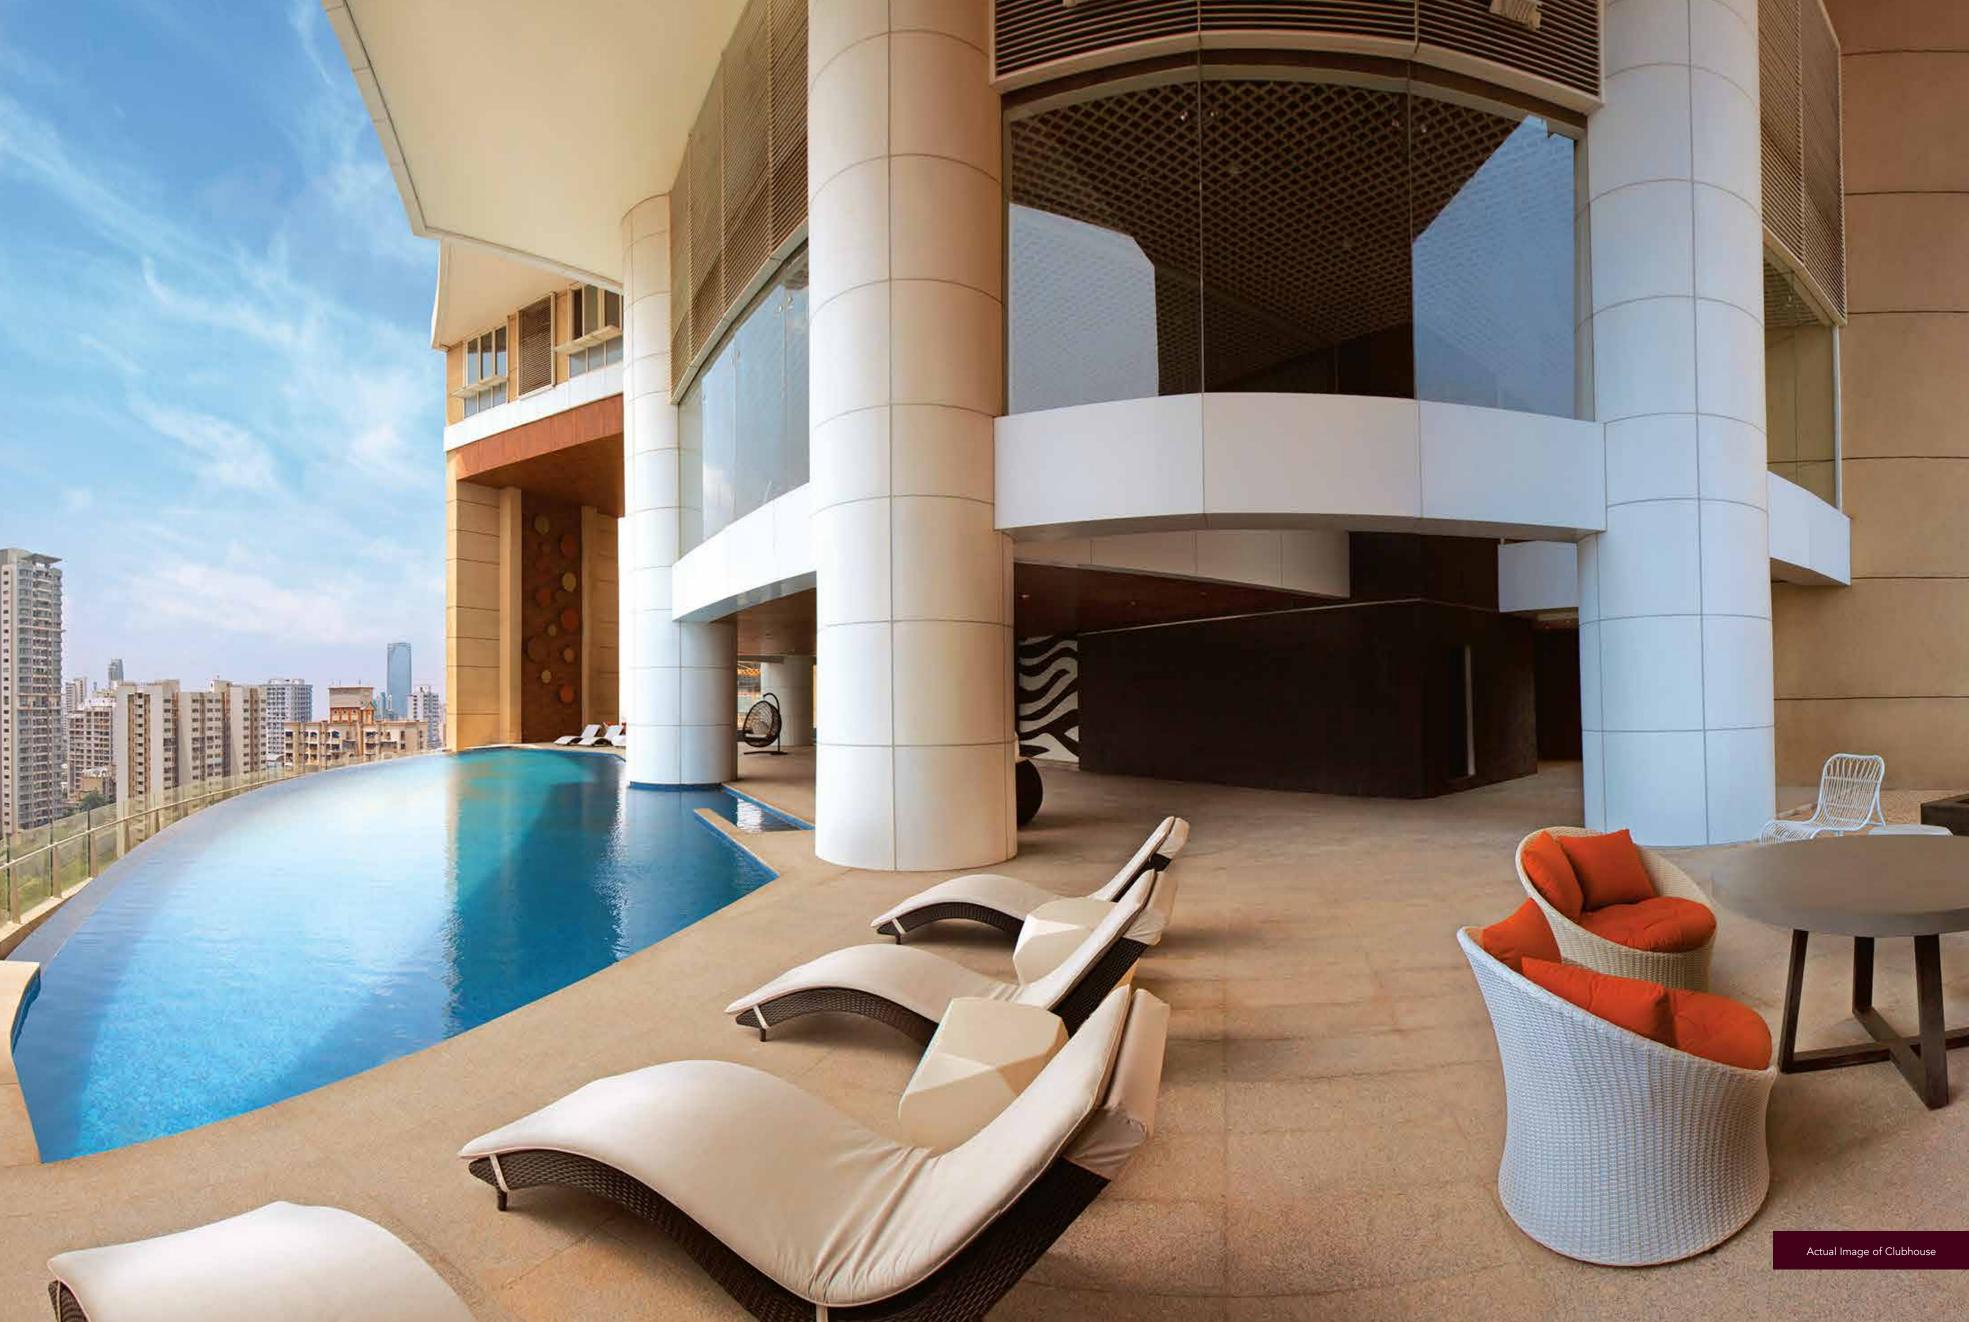

While the superior quality glasses on top and sun louvers provide shading, its high performance double-glazed glasses and double-heighted terraces reduce the heat inside the apartments.

Be it the double-heighted terraces which start from the 16<sup>th</sup> floor onwards, the infinity pool on the 13<sup>th</sup> floor, or the grand quadruple-heighted lobby, each part of the building adds to its elegance.

## LET THE SKY HELP YOU GET REFRESHED.

While swimming in the infinity edge pool on the 13<sup>th</sup> floor, watch the birds fly by. A relaxing swim at the radial pool with the picturesque view of Mumbai's skyline, can enliven your mind, body and soul at any point of the day.

Rejuvenate at the refreshing spa and sauna. Revisit your childhood watching your children play at the outdoor kids' play area. Or just sit by the infinity pool, let all your problems take a backseat and relish the beautiful moment.